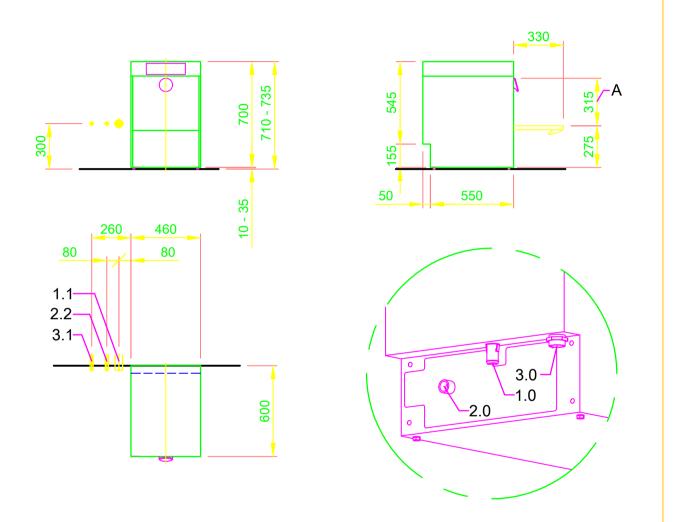

| 1.0                                                                | machine connection: drain connection hose, DN 22 hose fitted as odour trap in interior of machine                                                                                                                                  |
|--------------------------------------------------------------------|------------------------------------------------------------------------------------------------------------------------------------------------------------------------------------------------------------------------------------|
| 1.1                                                                | drain (max. 700 mm above finished floor level), DN 50                                                                                                                                                                              |
| 2.0                                                                | Machine connection: fresh water supply, G 3/4"                                                                                                                                                                                     |
| 2.2                                                                | Soft cold water 10°C, DN 15, G 3/4 a max. 0,54 mmol/l CaCO₃ (max. 3°dH) Flow rate: 3 l/min Minimum flow pressure: 60 kPa / 0.6 bar in front of solenoid valve Maximum pressure: 500 kPa / 5.0 bar stopcock and fine screen ≤ 25 μm |
| 3.0                                                                | Machine connection: electrical connection cable 5G 2,5mm²                                                                                                                                                                          |
| 3.1                                                                | electricity supply to the machine: 3N PE 400V ~ 50Hz nominal current / - capacity: 15.7 A / 6.9 kW Fuse protection: 16 A  •••••••••••••••••••••••••••••••••••                                                                      |
| 6.0                                                                | Heat load of warewash area                                                                                                                                                                                                         |
| 6.1                                                                | for 20 programme cycles/h<br>total 1.4 kW, perceptible 1.0 kW, latent 0.4 kW                                                                                                                                                       |
| all cables, pipes etc leaving machine 1,6 m                        |                                                                                                                                                                                                                                    |
| the position of the connection piping can also be mirror-inverted! |                                                                                                                                                                                                                                    |

## Machine Equipment

(A) Entry height

Final rinse dosing unit with suction lance (blue connector)

Detergent dosing unit and suction lance

MASCHINENBAU GMBH & CO.KG. ENGLERSTR.3 77652 OFFENBURG GERMANY TEL. +49 0781/2030 TELEFAX +49 0781/2031303 E-MAIL: m-iplan@meiko-global.com