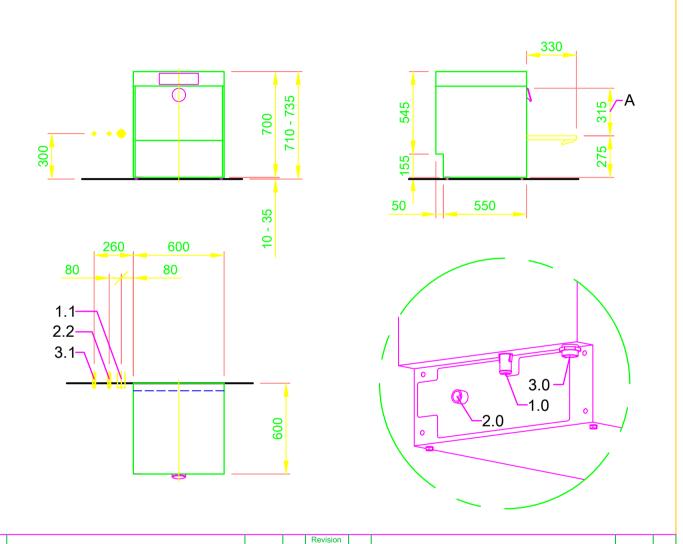

| 1.0                                                                | machine connection: drain connection hose, DN 22 hose fitted as odour trap in interior of machine                                                                                                                                  |
|--------------------------------------------------------------------|------------------------------------------------------------------------------------------------------------------------------------------------------------------------------------------------------------------------------------|
| 1.1                                                                | drain (max. 700 mm above finished floor level), DN 50                                                                                                                                                                              |
| 2.0                                                                | Machine connection: fresh water supply, G 3/4"                                                                                                                                                                                     |
| 2.2                                                                | Soft cold water 10°C, DN 15, G 3/4 a max. 0,54 mmol/l CaCO₃ (max. 3°dH) Flow rate: 3 l/min Minimum flow pressure: 60 kPa / 0.6 bar in front of solenoid valve Maximum pressure: 500 kPa / 5.0 bar stopcock and fine screen ≤ 25 μm |
| 3.0                                                                | Machine connection: electrical connection cable 5G 2,5mm²                                                                                                                                                                          |
| 3.1                                                                | electricity supply to the machine: 3N PE 400V ~ 50Hz nominal current / - capacity: 15.7 A / 6.9 kW Fuse protection: 16 A  ••• Voltage equalising cable The master switch must be provided on site                                  |
| 6.0                                                                | Heat load of warewash area                                                                                                                                                                                                         |
| 6.1                                                                | for 20 programme cycles/h<br>total 2.1 kW, perceptible 1.4 kW, latent 0.7 kW                                                                                                                                                       |
| all cables, pipes etc leaving machine 1,6 m                        |                                                                                                                                                                                                                                    |
| the position of the connection piping can also be mirror-inverted! |                                                                                                                                                                                                                                    |

## Machine Equipment

(A) Entry height

Final rinse dosing unit with suction lance (blue connector)

Detergent dosing unit and suction lance

MASCHINENBAU GMBH & CO.KG. ENGLERSTR.3 77652 OFFENBURG GERMANY TEL. +49 0781/2030 TELEFAX +49 0781/2031303 E-MAIL: m-iplan@meiko-global.com