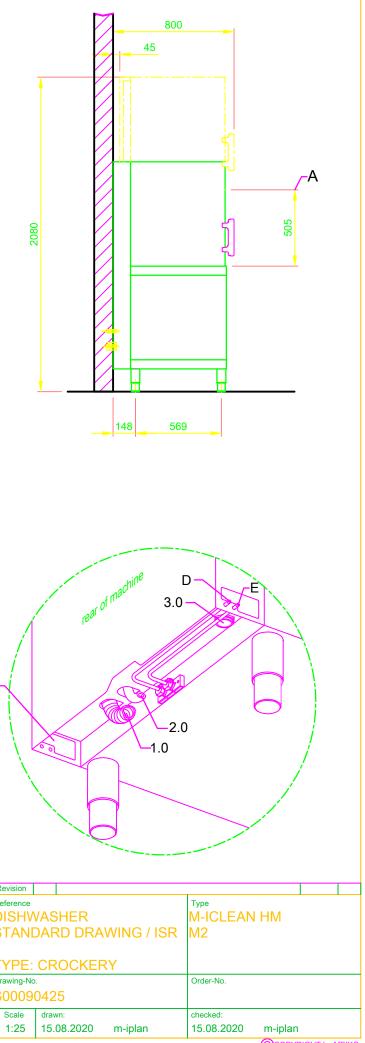

| Ссор                                                               | YRIGHT by MEIKO                                                                                                                                                                     |  |  |  |
|--------------------------------------------------------------------|-------------------------------------------------------------------------------------------------------------------------------------------------------------------------------------|--|--|--|
| 1.0                                                                | machine connection: drain connection hose, DN 22<br>hose fitted as odour trap in interior of machine                                                                                |  |  |  |
| 1.1                                                                | drain (max. 700 mm above finished floor level), DN 50                                                                                                                               |  |  |  |
| 2.0                                                                | Machine connection: fresh water supply, G 3/4"                                                                                                                                      |  |  |  |
| 2.2                                                                | Soft cold water 10°C, DN 15, G 3/4 a                                                                                                                                                |  |  |  |
|                                                                    | max. 0,54 mmol/l CaCO₃ (max. 3°dH)                                                                                                                                                  |  |  |  |
|                                                                    | Flow rate: 5 l/min<br>Minimum flow pressure: 60 kPa / 0.6 bar in front of solenoid valve<br>Maximum pressure: 500 kPa / 5.0 bar<br>stopcock and fine screen ≤ 25 µm                 |  |  |  |
| 3.0                                                                | Machine connection: electrical connection cable 5G 6mm <sup>2</sup>                                                                                                                 |  |  |  |
| 3.1                                                                | electricity supply to the machine: 3N PE 400V ~ 50Hz                                                                                                                                |  |  |  |
|                                                                    | nominal current / - capacity: 17.4 A / 9.2 kW                                                                                                                                       |  |  |  |
|                                                                    | Fuse protection: 20 A                                                                                                                                                               |  |  |  |
|                                                                    | Voltage equalising cable                                                                                                                                                            |  |  |  |
| 6.0                                                                | The master switch must be provided on site<br>Heat load of warewash area                                                                                                            |  |  |  |
| 0.0                                                                | The values apply for the following room conditions:                                                                                                                                 |  |  |  |
|                                                                    | Room temperature 22 °C, rel. humidity 55 %                                                                                                                                          |  |  |  |
|                                                                    | Recommended suction area according to German EN 16282 or<br>any local regulations have to be observed to determine<br>ventilation of wash areas<br>The total heat load includes 6.1 |  |  |  |
| 6.1                                                                | Heat load of the machine in normal washing operation:                                                                                                                               |  |  |  |
|                                                                    | for 25 programme cycles/h                                                                                                                                                           |  |  |  |
|                                                                    | total 2.7 kW, perceptible 1.8 kW, latent 0.9 kW                                                                                                                                     |  |  |  |
|                                                                    | For the total space load, all other space loads must be considered.<br>The space ventilation must be designed in accordance with EN<br>16282.                                       |  |  |  |
| all ca                                                             | bles, pipes etc leaving machine 1,8 m                                                                                                                                               |  |  |  |
| the position of the connection piping can also be mirror-inverted! |                                                                                                                                                                                     |  |  |  |
| Heigh                                                              | t adjustable: machine feet +/- 30 mm, MEIKO table feet +/- 15 mm                                                                                                                    |  |  |  |
| Machine Equipment                                                  |                                                                                                                                                                                     |  |  |  |
| (A) Entry height                                                   |                                                                                                                                                                                     |  |  |  |
| (D) Rinse agent pipe and suction lance                             |                                                                                                                                                                                     |  |  |  |
| (E) Detergent dosing unit with suction lance                       |                                                                                                                                                                                     |  |  |  |
| Automatic hood system                                              |                                                                                                                                                                                     |  |  |  |
| Feeding table on site                                              |                                                                                                                                                                                     |  |  |  |
| Discharge table on site                                            |                                                                                                                                                                                     |  |  |  |

Optional right/left opening for relocating the connection line

|                                                                                                                                                                                                                                                                                                                                                                                                                                                                                                                       |                                                                                                                                   |  | Revi |                                                                                                                  |  |  |  |  |
|-----------------------------------------------------------------------------------------------------------------------------------------------------------------------------------------------------------------------------------------------------------------------------------------------------------------------------------------------------------------------------------------------------------------------------------------------------------------------------------------------------------------------|-----------------------------------------------------------------------------------------------------------------------------------|--|------|------------------------------------------------------------------------------------------------------------------|--|--|--|--|
| M<br>MEIKO                                                                                                                                                                                                                                                                                                                                                                                                                                                                                                            | MASCHINENBAU GMBH & CO.KG.<br>ENGLERSTR.3 77652 OFFENBURG<br>TEL. +49 0781/2030 TELEFAX +49 0<br>E-MAIL: m-iplan@meiko-global.com |  |      |                                                                                                                  |  |  |  |  |
| This drawing may not be neither passed to third parties for their information or copied or used<br>for competitive purposes without our consent. All rights reserved. We reserve the right to<br>make changes resulting from technical progress. This drawing was computer generated and<br>is not subject to the checking and any release process; it is also not subject to change<br>management.<br><u>Please note:</u><br>This document is only valid in conjunction with the conditions defined in Supplementary |                                                                                                                                   |  |      |                                                                                                                  |  |  |  |  |
|                                                                                                                                                                                                                                                                                                                                                                                                                                                                                                                       |                                                                                                                                   |  |      | Sheet "Important Information". These can be requested from the manufacturer or<br>downloaded from the Partnernet |  |  |  |  |