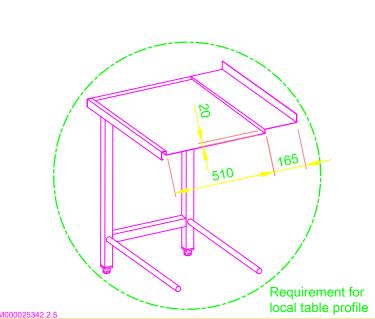

|  |  |  |
| Automatic hood system                                              |                                                                                                                                                                                     |  |  |  |
| Feeding table on site                                              |                                                                                                                                                                                     |  |  |  |
| Discharge table on site                                            |                                                                                                                                                                                     |  |  |  |







Optional right/left opening for relocating the connection line

|                                                                                                                                                                                                                                                                                                                                                                                                                                                                                                                       |                                                                                                                                   |  | Revi |