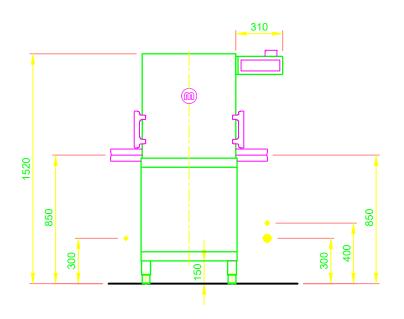

| Ссор                                                               | YRIGHT by MEIKO                                                                                                                                                                     |  |  |  |
|--------------------------------------------------------------------|-------------------------------------------------------------------------------------------------------------------------------------------------------------------------------------|--|--|--|
| 1.0                                                                | machine connection: drain connection hose, DN 22<br>hose fitted as odour trap in interior of machine                                                                                |  |  |  |
| 1.1                                                                | drain (max. 700 mm above finished floor level), DN 50                                                                                                                               |  |  |  |
| 2.0                                                                | Machine connection: fresh water supply, G 3/4"                                                                                                                                      |  |  |  |
| 2.2                                                                | Soft cold water 10°C, DN 15, G 3/4 a                                                                                                                                                |  |  |  |
|                                                                    | max. 0,54 mmol/l CaCO₃ (max. 3°dH)                                                                                                                                                  |  |  |  |
|                                                                    | Flow rate: 5 l/min<br>Minimum flow pressure: 60 kPa / 0.6 bar in front of solenoid valve<br>Maximum pressure: 500 kPa / 5.0 bar<br>stopcock and fine screen ≤ 25 µm                 |  |  |  |
| 3.0                                                                | Machine connection: electrical connection cable 5G 6mm <sup>2</sup>                                                                                                                 |  |  |  |
| 3.1                                                                | electricity supply to the machine: 3N PE 400V ~ 50Hz                                                                                                                                |  |  |  |
|                                                                    | nominal current / - capacity: 17.4 A / 9.2 kW                                                                                                                                       |  |  |  |
|                                                                    | Fuse protection: 20 A                                                                                                                                                               |  |  |  |
|                                                                    | Voltage equalising cable                                                                                                                                                            |  |  |  |
| 6.0                                                                | The master switch must be provided on site<br>Heat load of warewash area                                                                                                            |  |  |  |
| 0.0                                                                | The values apply for the following room conditions:                                                                                                                                 |  |  |  |
|                                                                    | Room temperature 22 °C, rel. humidity 55 %                                                                                                                                          |  |  |  |
|                                                                    | Recommended suction area according to German EN 16282 or<br>any local regulations have to be observed to determine<br>ventilation of wash areas<br>The total heat load includes 6.1 |  |  |  |
| 6.1                                                                | Heat load of the machine in normal washing operation:                                                                                                                               |  |  |  |
|                                                                    | for 25 programme cycles/h                                                                                                                                                           |  |  |  |
|                                                                    | total 2.7 kW, perceptible 1.8 kW, latent 0.9 kW                                                                                                                                     |  |  |  |
|                                                                    | For the total space load, all other space loads must be considered.<br>The space ventilation must be designed in accordance with EN<br>16282.                                       |  |  |  |
| all ca                                                             | bles, pipes etc leaving machine 1,8 m                                                                                                                                               |  |  |  |
| the position of the connection piping can also be mirror-inverted! |                                                                                                                                                                                     |  |  |  |
| Heigh                                                              | t adjustable: machine feet +/- 30 mm, MEIKO table feet +/- 15 mm                                                                                                                    |  |  |  |
| Machine Equipment                                                  |                                                                                                                                                                                     |  |  |  |
| (A) Entry height                                                   |                                                                                                                                                                                     |  |  |  |
| (D) Rinse agent pipe and suction lance                             |                                                                                                                                                                                     |  |  |  |
| (E) Detergent dosing unit with suction lance                       |                                                                                                                                                                                     |  |  |  |
| Automatic hood system                                              |                                                                                                                                                                                     |  |  |  |
| Feeding table on site                                              |                                                                                                                                                                                     |  |  |  |
| Discharge table on site                                            |                                                                                                                                                                                     |  |  |  |