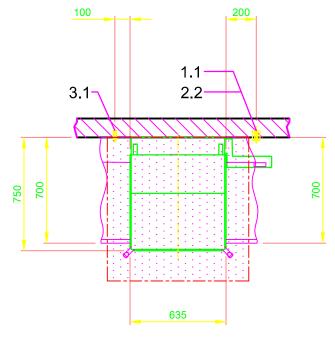

| Ссор                                                               | YRIGHT by MEIKO                                                                                                                                                                     |  |  |  |
|--------------------------------------------------------------------|-------------------------------------------------------------------------------------------------------------------------------------------------------------------------------------|--|--|--|
| 1.0                                                                | machine connection: drain connection hose, DN 22<br>hose fitted as odour trap in interior of machine                                                                                |  |  |  |
| 1.1                                                                | drain (max. 700 mm above finished floor level), DN 50                                                                                                                               |  |  |  |
| 2.0                                                                | Machine connection: fresh water supply, G 3/4"                                                                                                                                      |  |  |  |
| 2.2                                                                | Soft cold water 10°C, DN 15, G 3/4 a                                                                                                                                                |  |  |  |
|                                                                    | max. 0,54 mmol/l CaCO₃ (max. 3°dH)                                                                                                                                                  |  |  |  |
|                                                                    | Flow rate: 5 l/min<br>Minimum flow pressure: 60 kPa / 0.6 bar in front of solenoid valve<br>Maximum pressure: 500 kPa / 5.0 bar<br>stopcock and fine screen ≤ 25 µm                 |  |  |  |
| 3.0                                                                | Machine connection: electrical connection cable 5G 6mm <sup>2</sup>                                                                                                                 |  |  |  |
| 3.1                                                                | electricity supply to the machine: 3N PE 400V ~ 50Hz                                                                                                                                |  |  |  |
|                                                                    | nominal current / - capacity: 17.4 A / 9.2 kW                                                                                                                                       |  |  |  |
|                                                                    | Fuse protection: 20 A                                                                                                                                                               |  |  |  |
|                                                                    | Voltage equalising cable                                                                                                                                                            |  |  |  |
| 6.0                                                                | The master switch must be provided on site<br>Heat load of warewash area                                                                                                            |  |  |  |
| 0.0                                                                | The values apply for the following room conditions:                                                                                                                                 |  |  |  |
|                                                                    | Room temperature 22 °C, rel. humidity 55 %                                                                                                                                          |  |  |  |
|                                                                    | Recommended suction area according to German EN 16282 or<br>any local regulations have to be observed to determine<br>ventilation of wash areas<br>The total heat load includes 6.1 |  |  |  |
| 6.1                                                                | Heat load of the machine in normal washing operation:                                                                                                                               |  |  |  |
|                                                                    | for 25 programme cycles/h                                                                                                                                                           |  |  |  |
|                                                                    | total 2.7 kW, perceptible 1.8 kW, latent 0.9 kW                                                                                                                                     |  |  |  |
|                                                                    | For the total space load, all other space loads must be considered.<br>The space ventilation must be designed in accordance with EN<br>16282.                                       |  |  |  |
| all ca                                                             | bles, pipes etc leaving machine 1,8 m                                                                                                                                               |  |  |  |
| the position of the connection piping can also be mirror-inverted! |                                                                                                                                                                                     |  |  |  |
| Heigh                                                              | t adjustable: machine feet +/- 30 mm, MEIKO table feet +/- 15 mm                                                                                                                    |  |  |  |
| Machine Equipment                                                  |                                                                                                                                                                                     |  |  |  |
| (A) Entry height                                                   |                                                                                                                                                                                     |  |  |  |
| (D) Rinse agent pipe and suction lance                             |                                                                                                                                                                                     |  |  |  |
| (E) Detergent dosing unit with suction lance                       |                                                                                                                                                                                     |  |  |  |
| Automatic hood system                                              |                                                                                                                                                                                     |  |  |  |
| Feeding table on site                                              |                                                                                                                                                                                     |  |  |  |
| Discharge table on site                                            |                                                                                                                                                                                     |  |  |  |